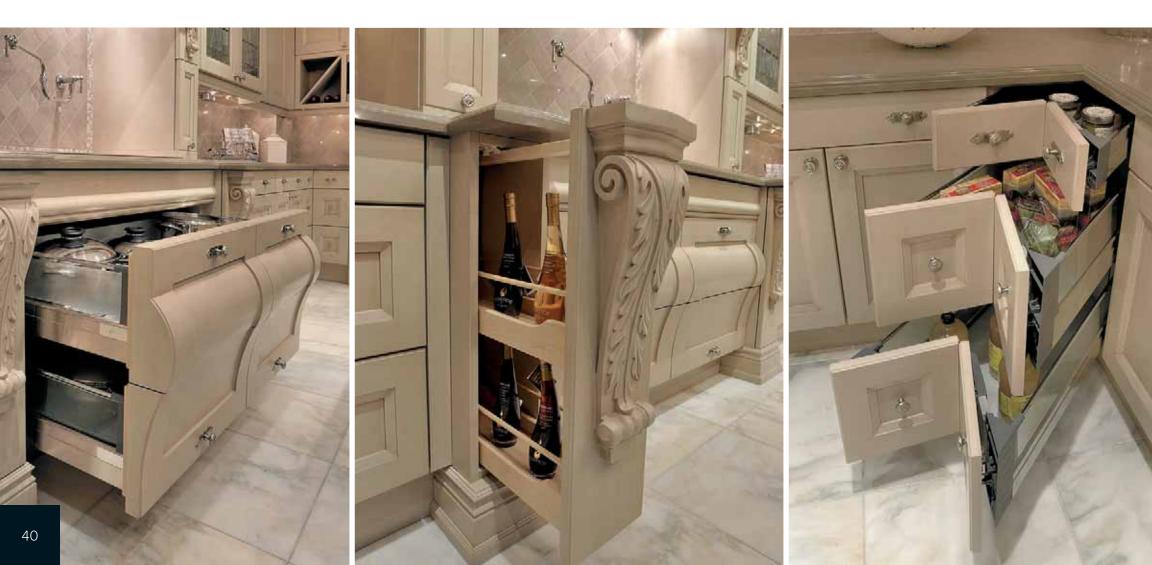

### STORAGE

is more about accessibility than cubic feet or square footage. Easy access equals usability. Irpinia Kitchens provides everything from pull-out spice racks to pantry shelving and wine racks.