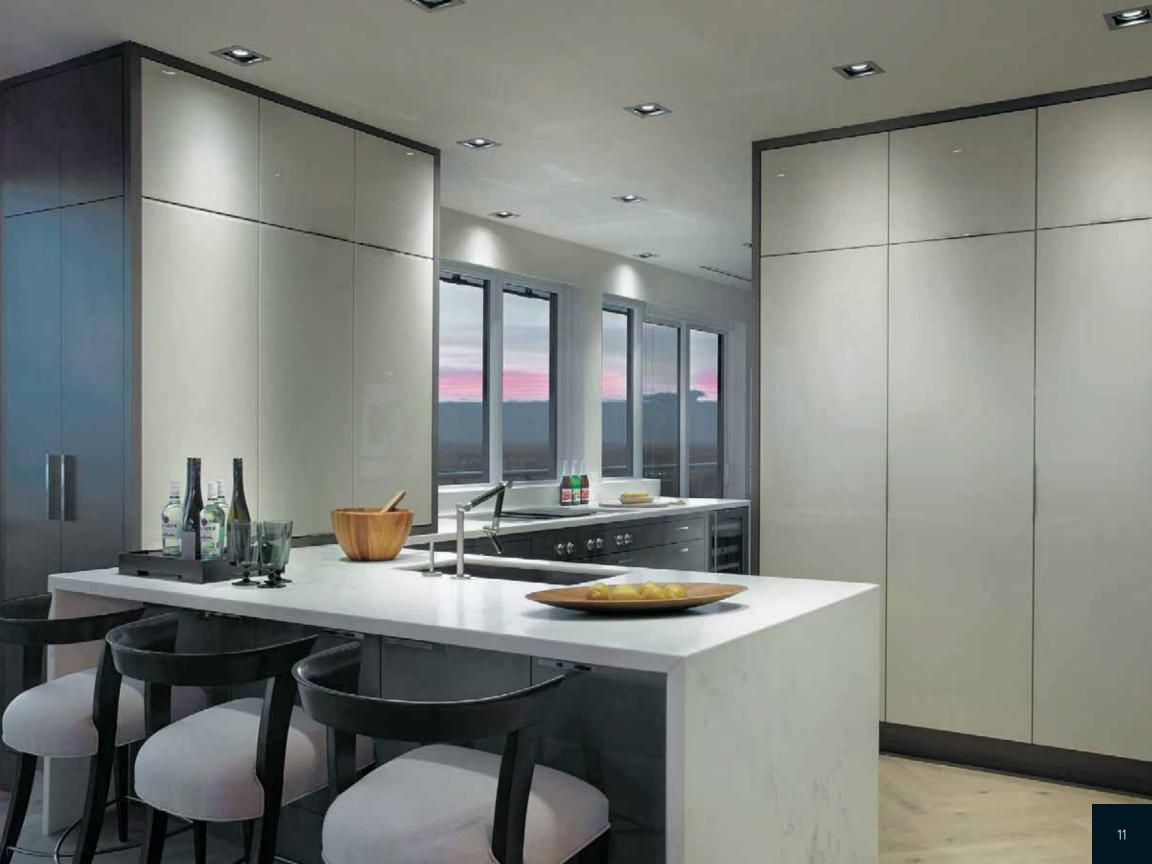

# CONTEMPORARY STYLE

Long St.

Contemporary styles are extremely versatile for almost any home. Striped wood grains, zero sheen finished engineered veneers, super high gloss finishes, whites, greys, soft beiges, bright and intense colours, floating cabinets; so many styles and options.