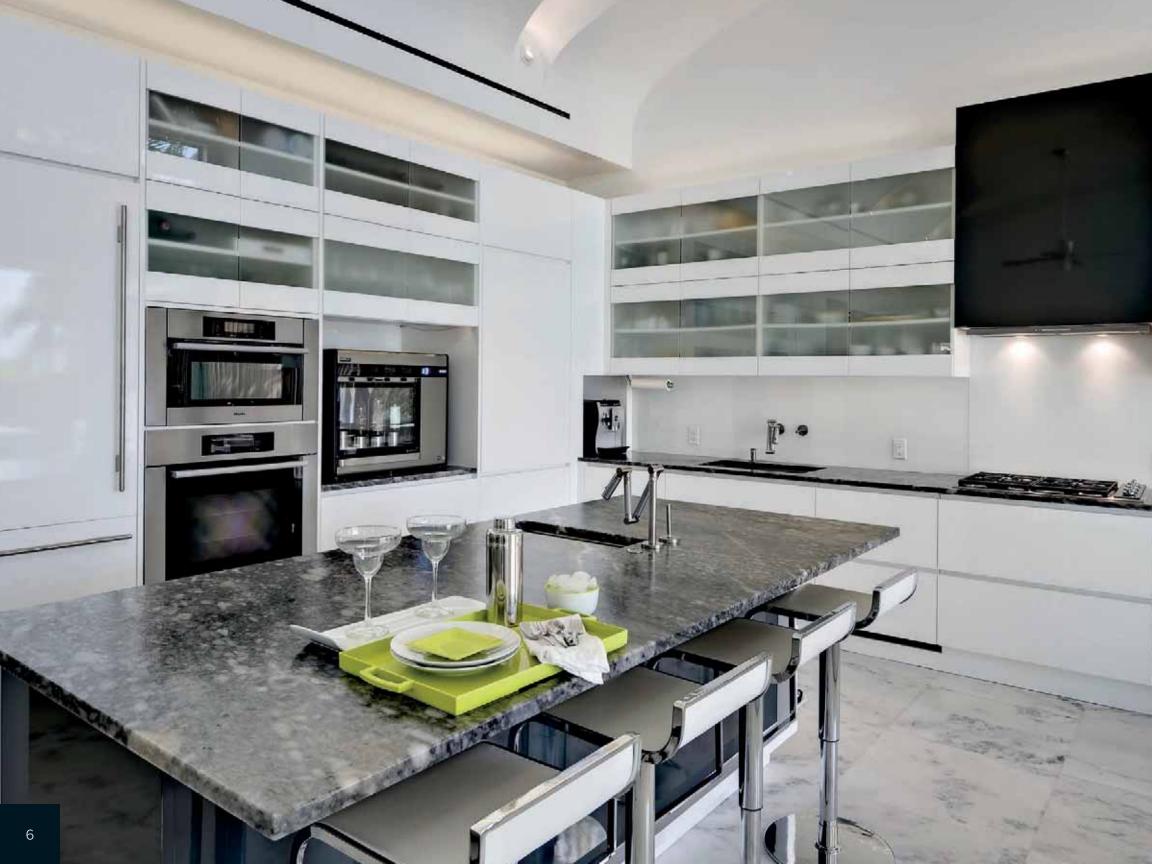

### STORAGE

is more about accessibility than cubic feet or square footage. Easy access equals usability. Irpinia Kitchens provides everything from pull-out spice racks to pantry shelving and wine racks.

## CUSTOM HOODS

are designed to create a pleasing focal point in your kitchen.

## INTEGRATED APPLIANCES

elevate your kitchen to a beautiful living space. Dress up the fridge and dishwasher with furniture panels and mirrors, tall decorative columns or open display shelving.

**At Irpinia Kitchens, we go GREEN!** This is not a trend nor an option, it's a lifestyle. For years we have been developing GREEN products to help maintain a perfect synthesis between safeguarding the health of our environment and our clients.