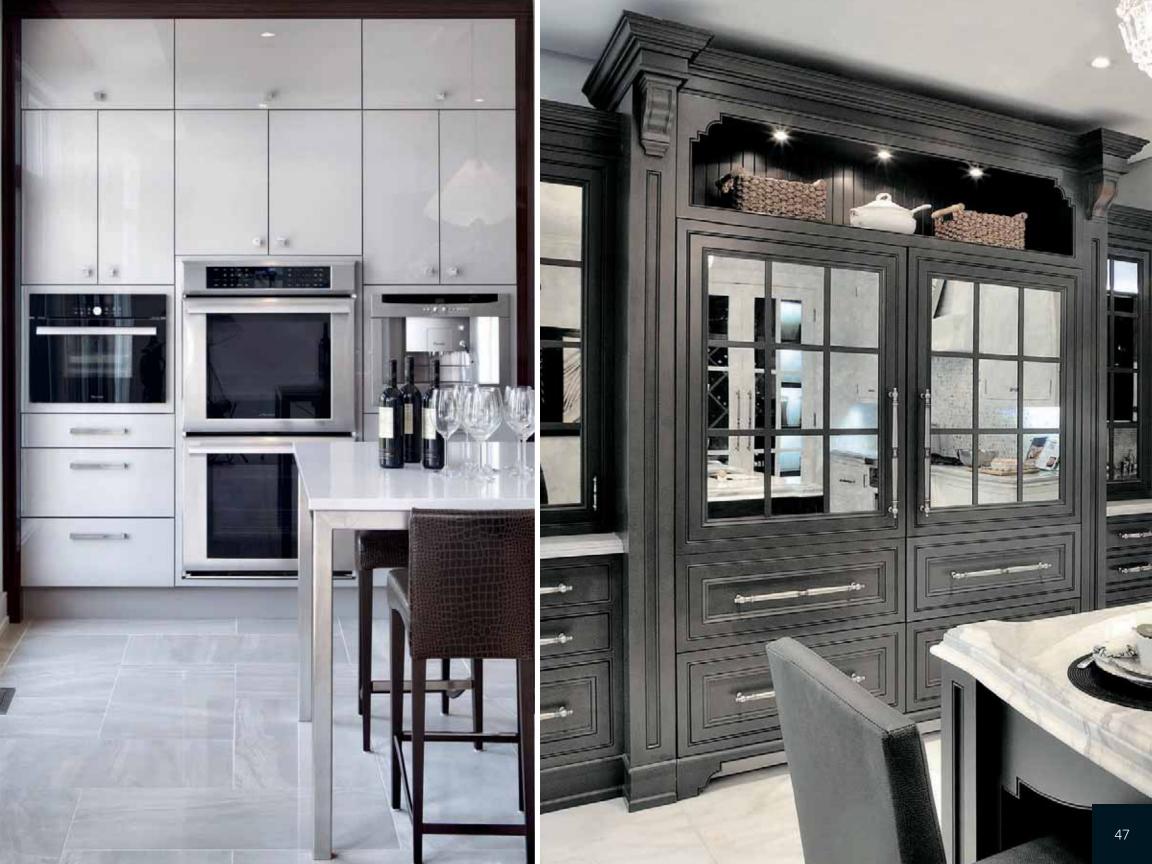

## INTEGRATED APPLIANCES

elevate your kitchen to a beautiful living space. Dress up the fridge and dishwasher with furniture panels and mirrors, tall decorative columns or open display shelving.

**At Irpinia Kitchens, we go GREEN!** This is not a trend nor an option, it's a lifestyle. For years we have been developing GREEN products to help maintain a perfect synthesis between safeguarding the health of our environment and our clients.