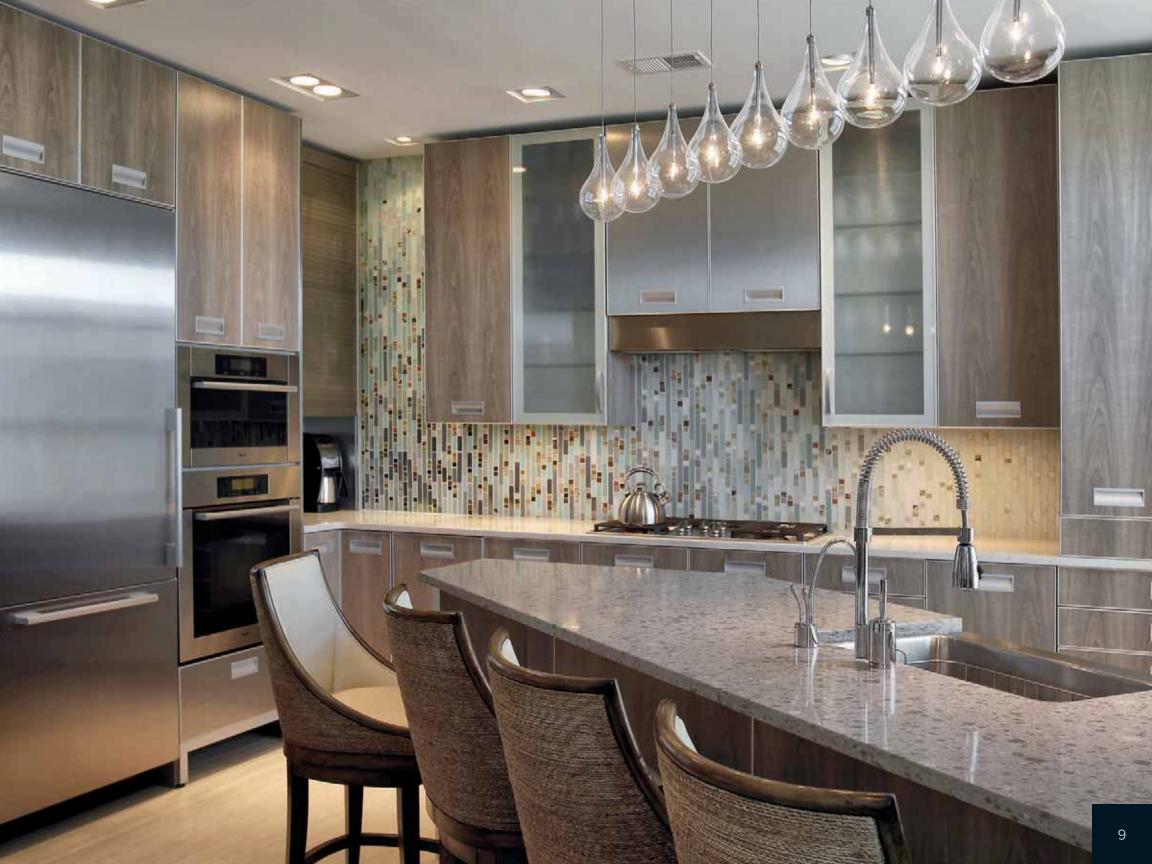

## TRANSITIONAL ST

Transitional style is a blend of traditional and contemporary styles, finishes and materials. Transitional designs have clean lines, simple door styles, modern pull hardware, mixed cabinet finishes and many other elements which create a complementary balance that is unique to the homeowner's personal taste.