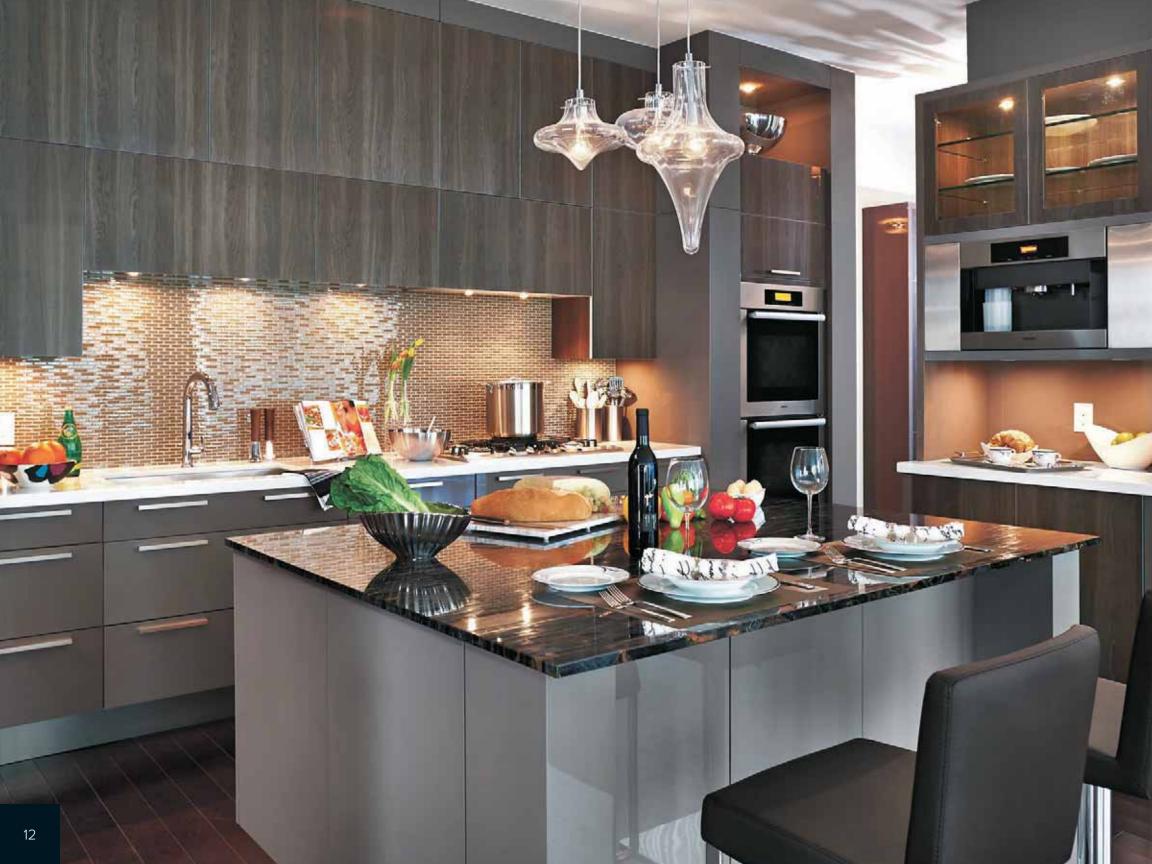

## TRANSITIONAL ST

Transitional style is a blend of traditional and contemporary styles, finishes and materials. Transitional designs have clean lines, simple door styles, modern pull hardware, mixed cabinet finishes and many other elements which create a complementary balance that is unique to the homeowner's personal taste.