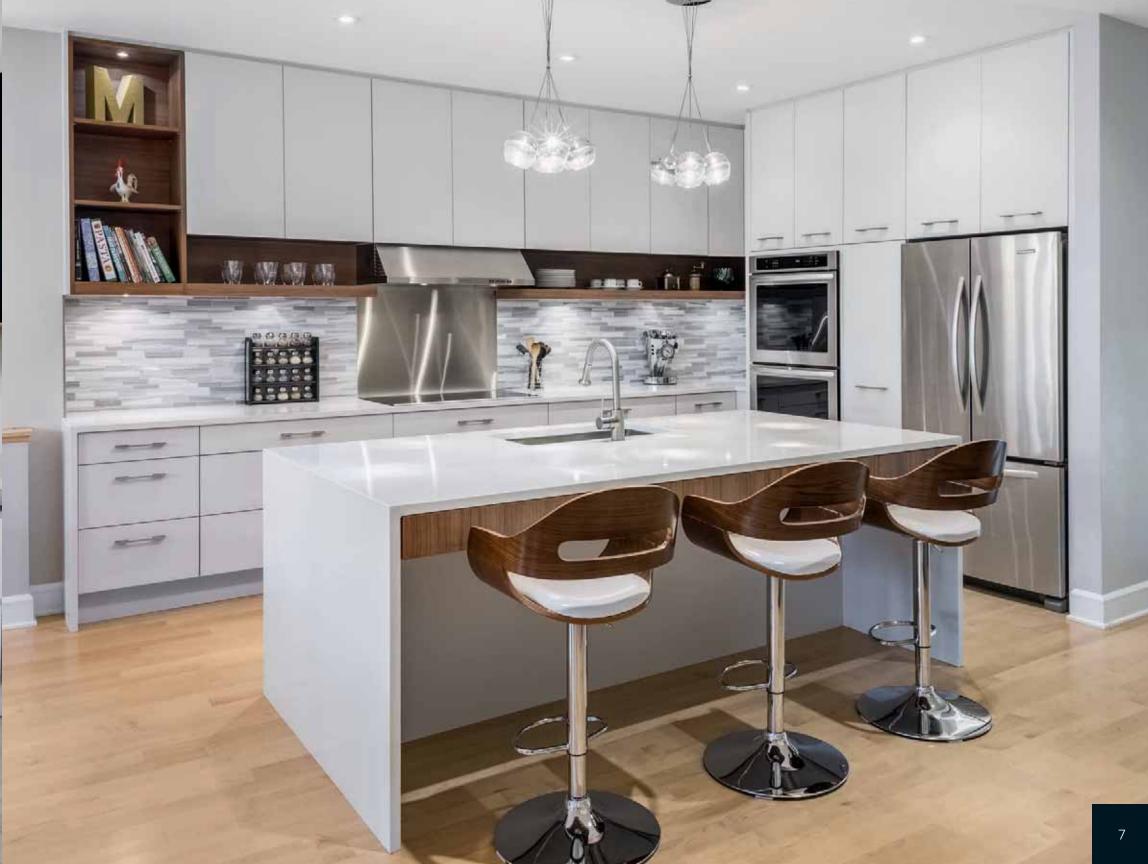

# CONTEMPORARY STYLE

Long St.

Contemporary styles are extremely versatile for almost any home. Striped wood grains, zero sheen finished engineered veneers, super high gloss finishes, whites, greys, soft beiges, bright and intense colours, floating cabinets; so many styles and options.