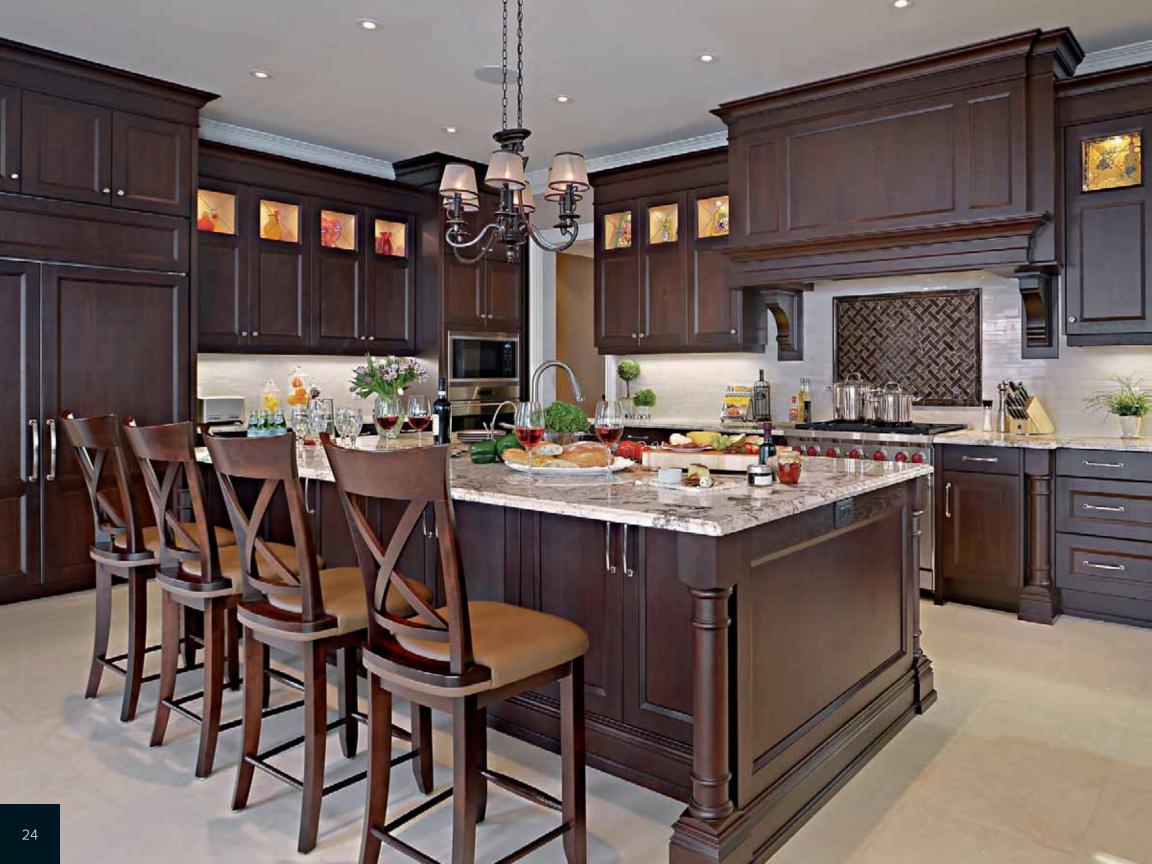

## TRADITIONAL STYL

0

CROK

0 0

0

Victorian, Georgian, Colonial, Cape Cod, Early American or even Shaker, are all familiar titles that represent the true identity of traditional styles. Rich wood finishes, raised panel doors, antique finishes, turned posts, large over-mantle style range hoods, multi-level crown mouldings, French mullion glass doors and many more embellishments. Traditional style is the definition of formal, timeless elegance and classic beauty.