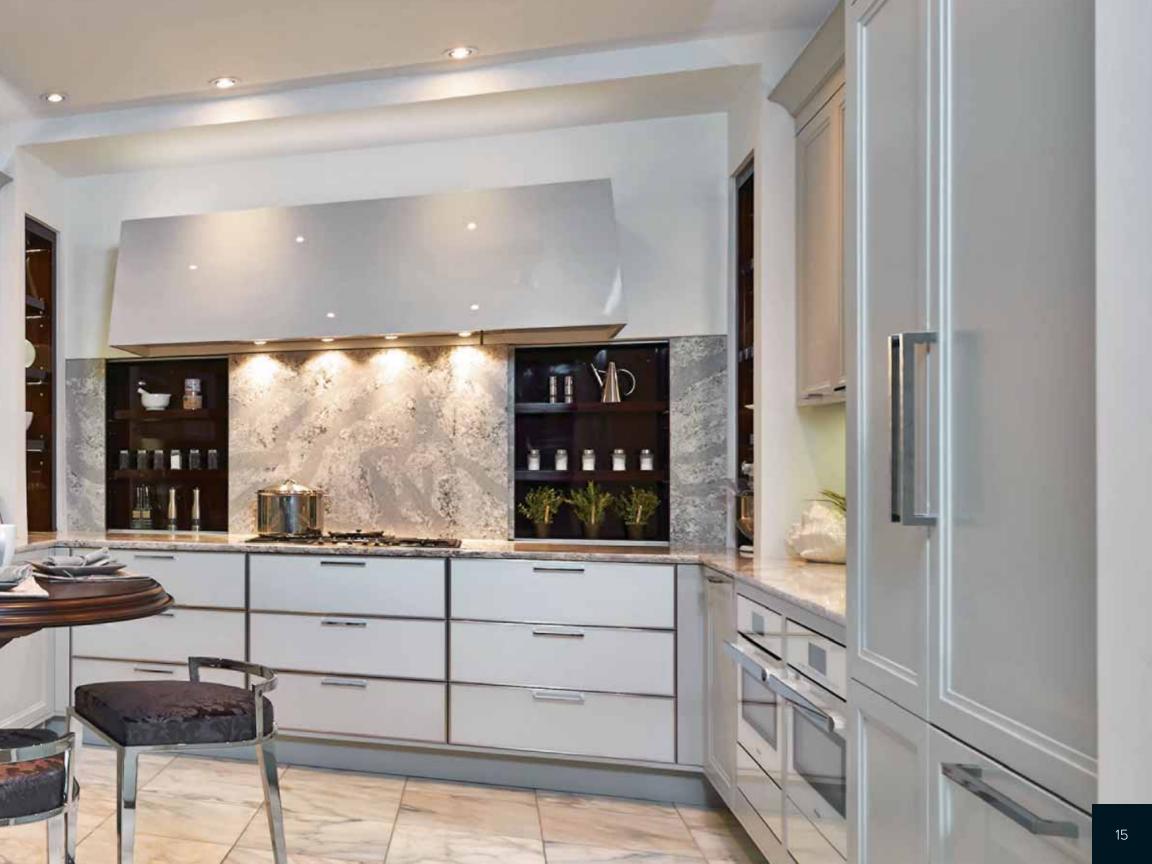

### STORAGE

is more about accessibility than cubic feet or square footage. Easy access equals usability. Irpinia Kitchens provides everything from pull-out spice racks to pantry shelving and wine racks.

## CUSTOM HOODS

are designed to create a pleasing focal point in your kitchen.