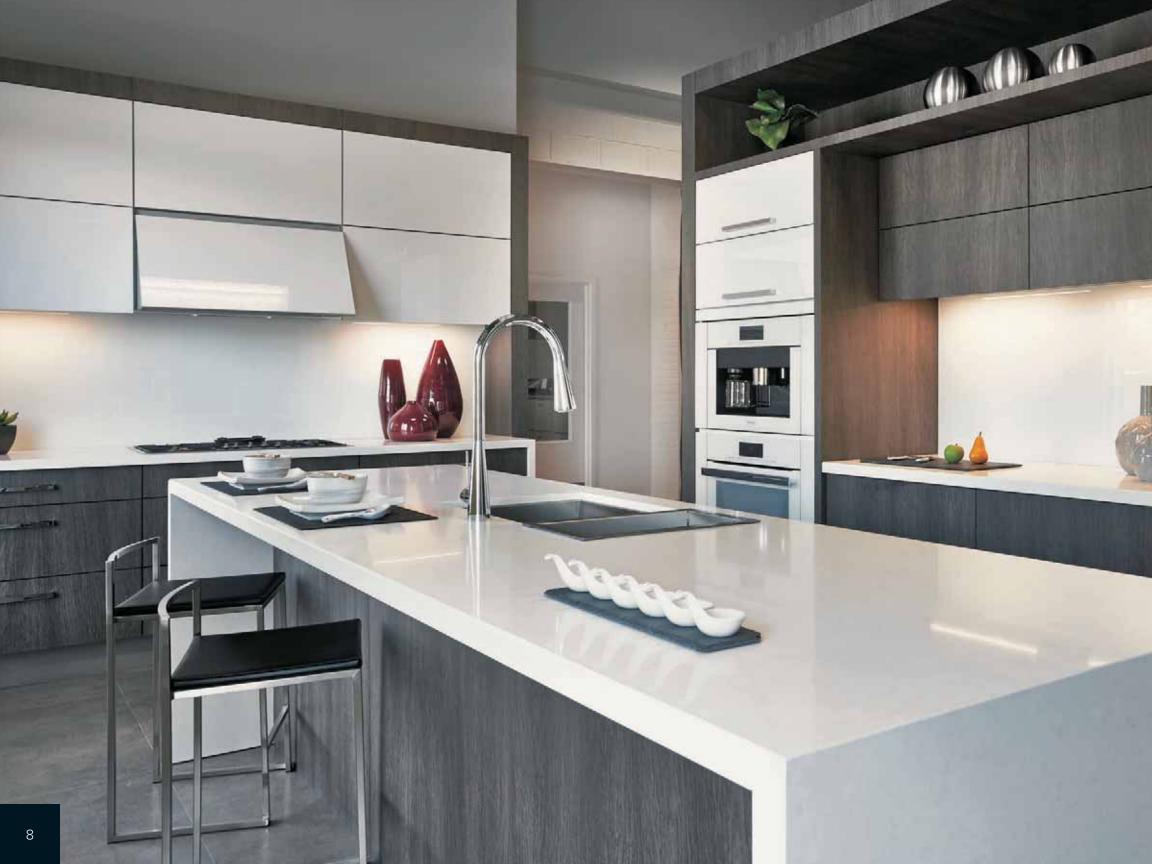

# CONTEMPORARY STYLE

Long St.

Contemporary styles are extremely versatile for almost any home. Striped wood grains, zero sheen finished engineered veneers, super high gloss finishes, whites, greys, soft beiges, bright and intense colours, floating cabinets; so many styles and options.