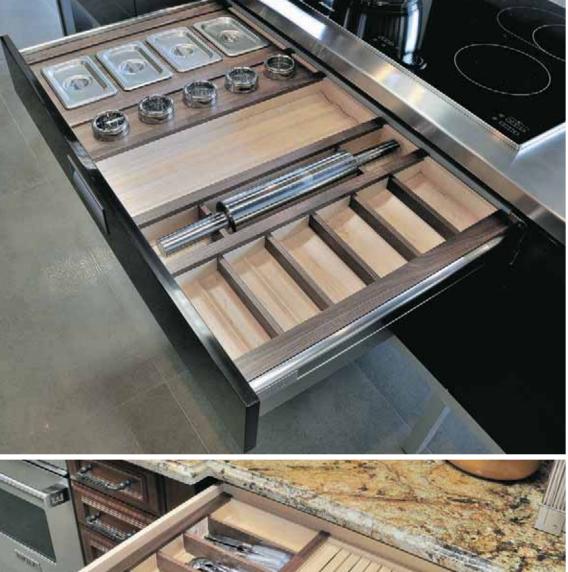

### STORAGE

is more about accessibility than cubic feet or square footage. Easy access equals usability. Irpinia Kitchens provides everything from pull-out spice racks to pantry shelving and wine racks.