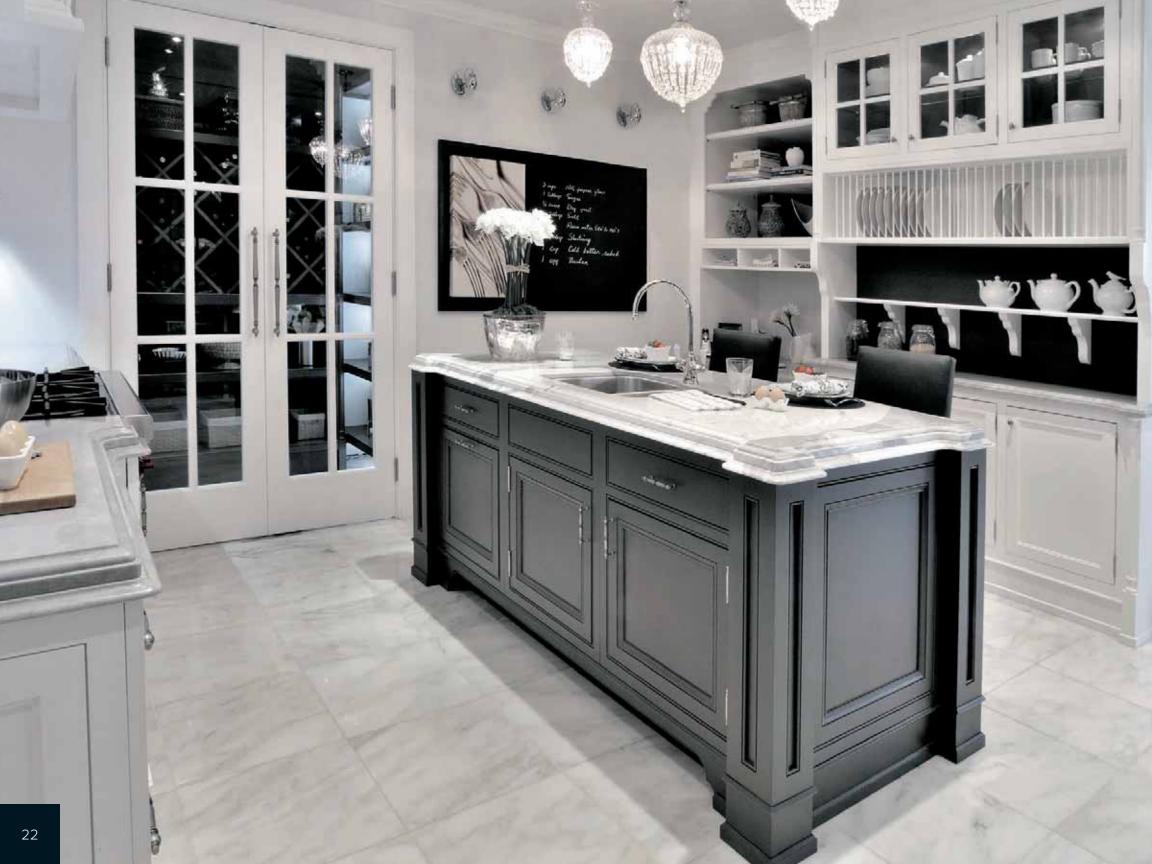

## TRANSITIONAL ST

Transitional style is a blend of traditional and contemporary styles, finishes and materials. Transitional designs have clean lines, simple door styles, modern pull hardware, mixed cabinet finishes and many other elements which create a complementary balance that is unique to the homeowner's personal taste.