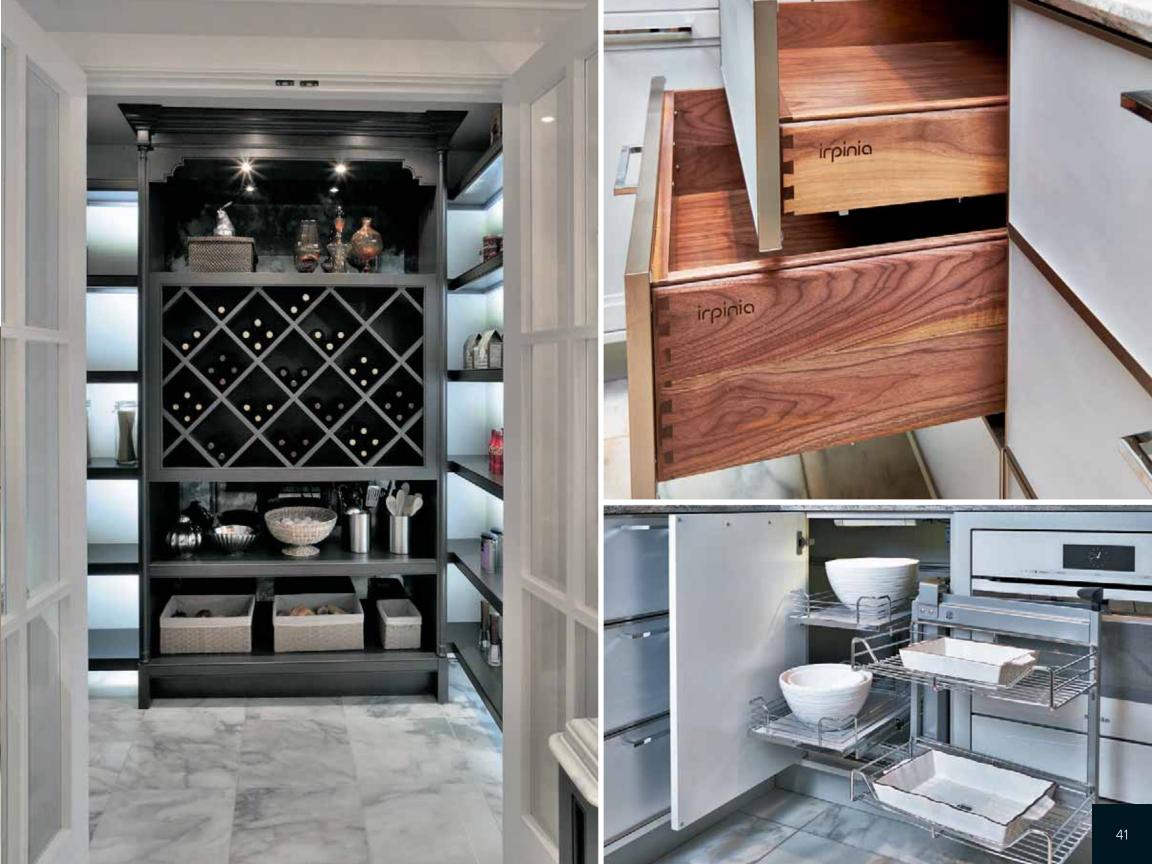

### STORAGE

is more about accessibility than cubic feet or square footage. Easy access equals usability. Irpinia Kitchens provides everything from pull-out spice racks to pantry shelving and wine racks.