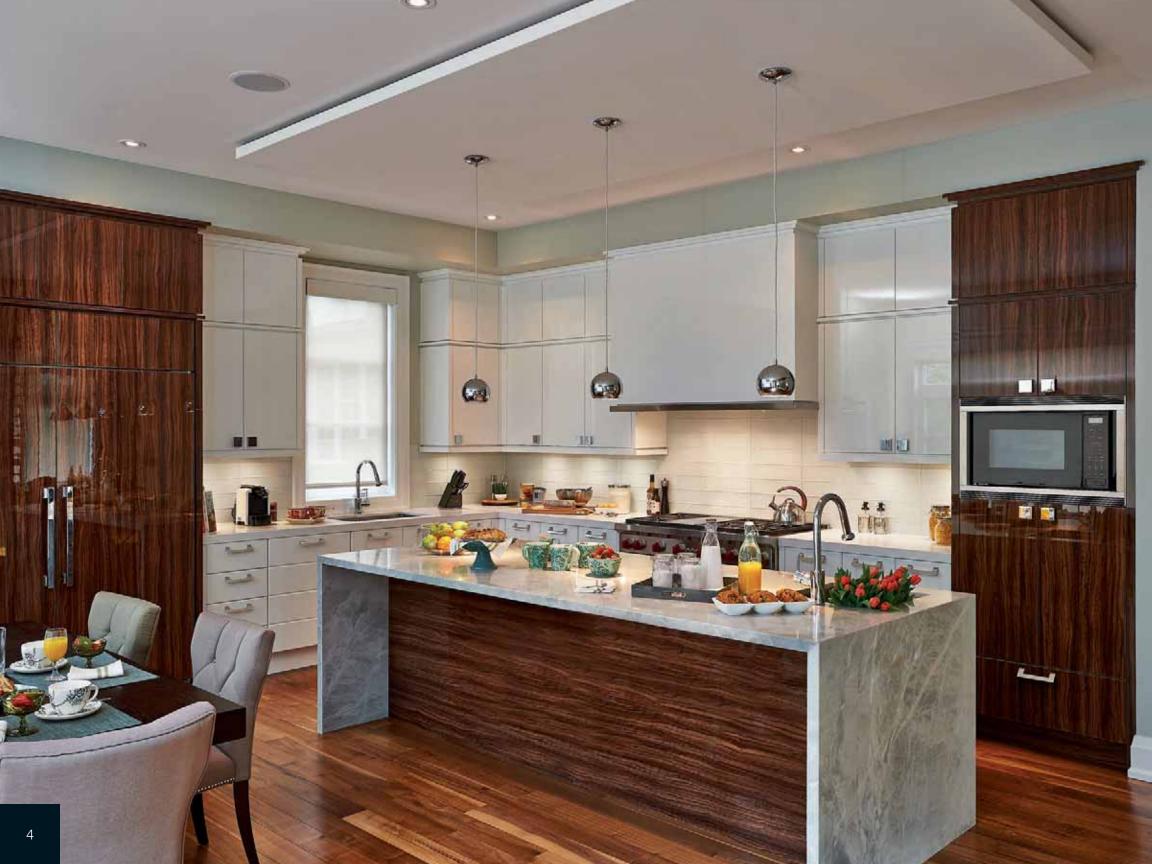

# CONTEMPORARY STYLE

Long St.

Contemporary styles are extremely versatile for almost any home. Striped wood grains, zero sheen finished engineered veneers, super high gloss finishes, whites, greys, soft beiges, bright and intense colours, floating cabinets; so many styles and options.

## INTEGRATED APPLIANCES

elevate your kitchen to a beautiful living space. Dress up the fridge and dishwasher with furniture panels and mirrors, tall decorative columns or open display shelving.

**At Irpinia Kitchens, we go GREEN!** This is not a trend nor an option, it's a lifestyle. For years we have been developing GREEN products to help maintain a perfect synthesis between safeguarding the health of our environment and our clients.