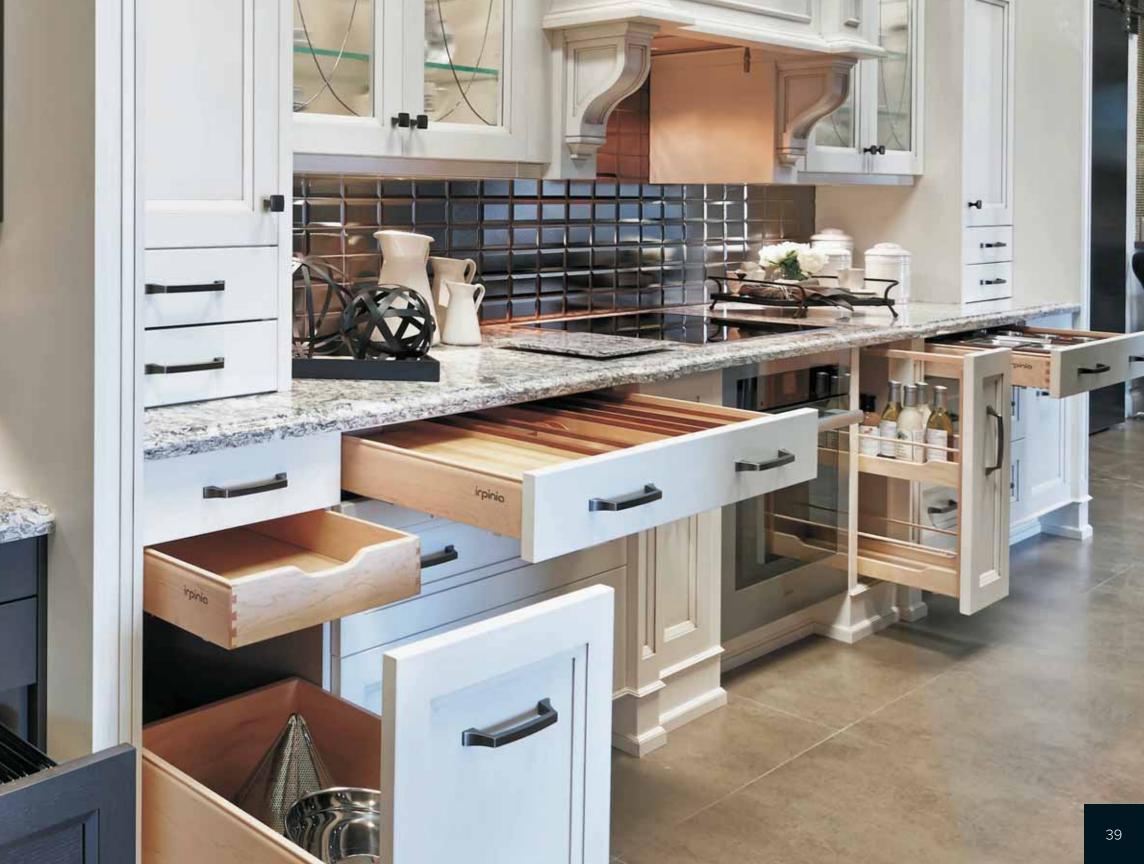

### STORAGE

is more about accessibility than cubic feet or square footage. Easy access equals usability. Irpinia Kitchens provides everything from pull-out spice racks to pantry shelving and wine racks.