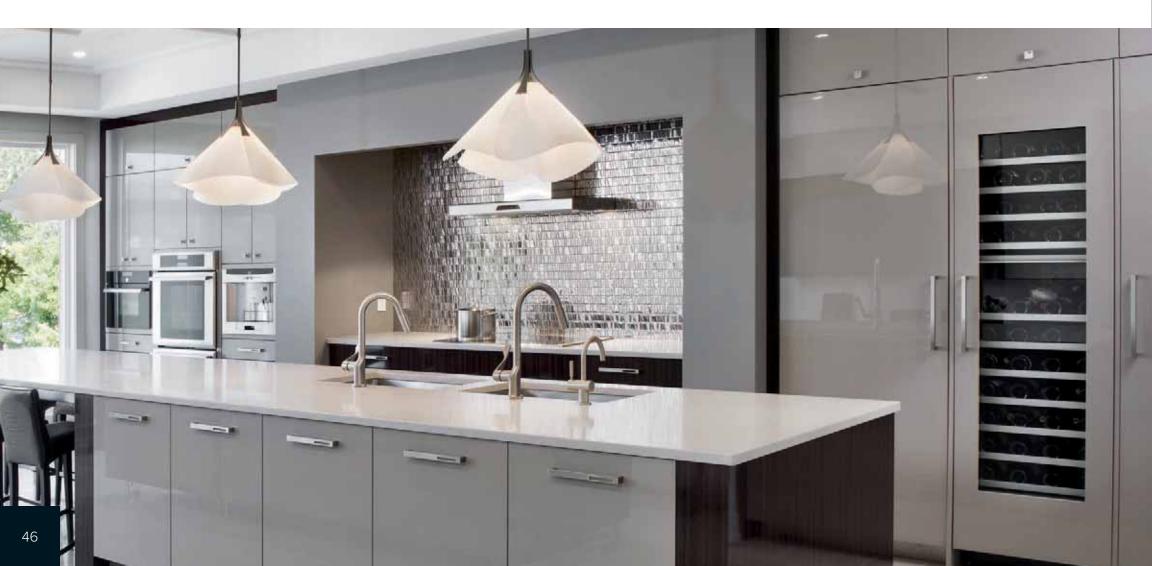

### STORAGE

is more about accessibility than cubic feet or square footage. Easy access equals usability. Irpinia Kitchens provides everything from pull-out spice racks to pantry shelving and wine racks.

## CUSTOM HOODS

are designed to create a pleasing focal point in your kitchen.

## INTEGRATED APPLIANCES

elevate your kitchen to a beautiful living space. Dress up the fridge and dishwasher with furniture panels and mirrors, tall decorative columns or open display shelving.

**At Irpinia Kitchens, we go GREEN!** This is not a trend nor an option, it's a lifestyle. For years we have been developing GREEN products to help maintain a perfect synthesis between safeguarding the health of our environment and our clients.