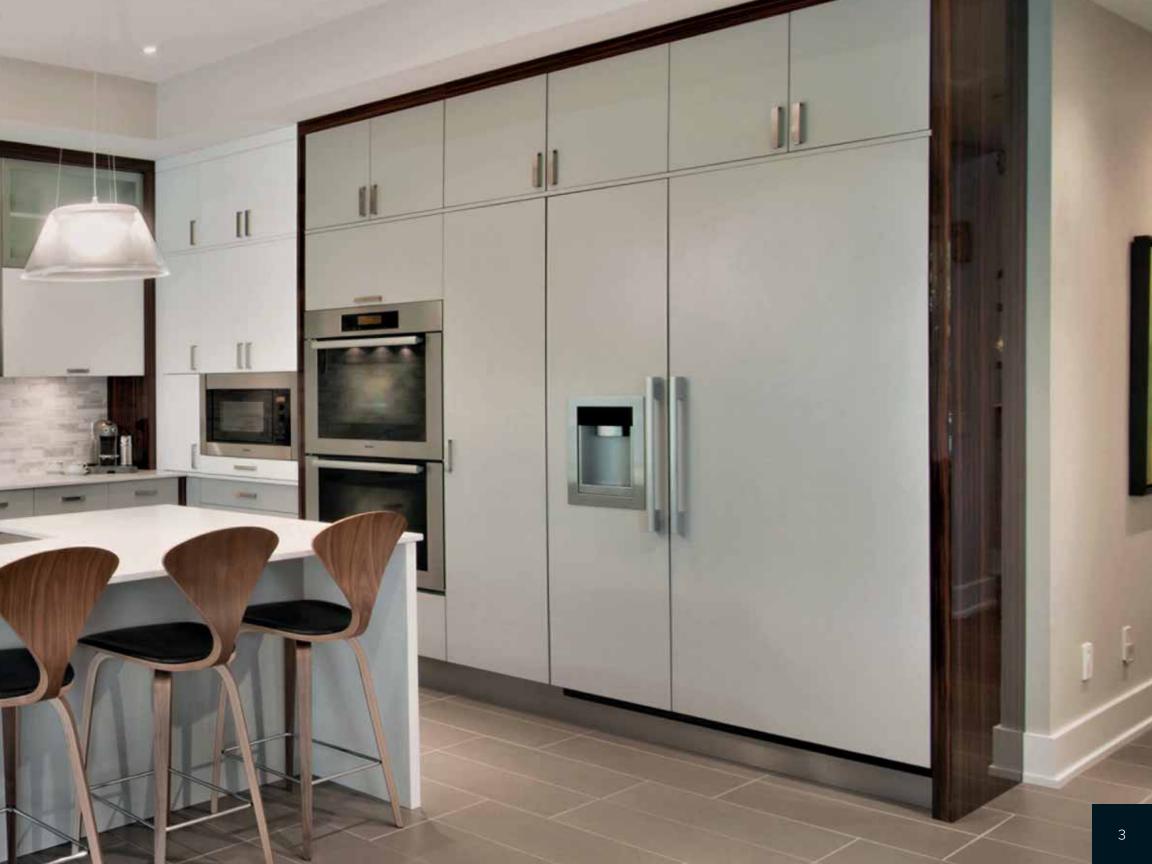

# CONTEMPORARY STYLE

Long St.

Contemporary styles are extremely versatile for almost any home. Striped wood grains, zero sheen finished engineered veneers, super high gloss finishes, whites, greys, soft beiges, bright and intense colours, floating cabinets; so many styles and options.

## INTEGRATED APPLIANCES

elevate your kitchen to a beautiful living space. Dress up the fridge and dishwasher with furniture panels and mirrors, tall decorative columns or open display shelving.

**At Irpinia Kitchens, we go GREEN!** This is not a trend nor an option, it's a lifestyle. For years we have been developing GREEN products to help maintain a perfect synthesis between safeguarding the health of our environment and our clients.