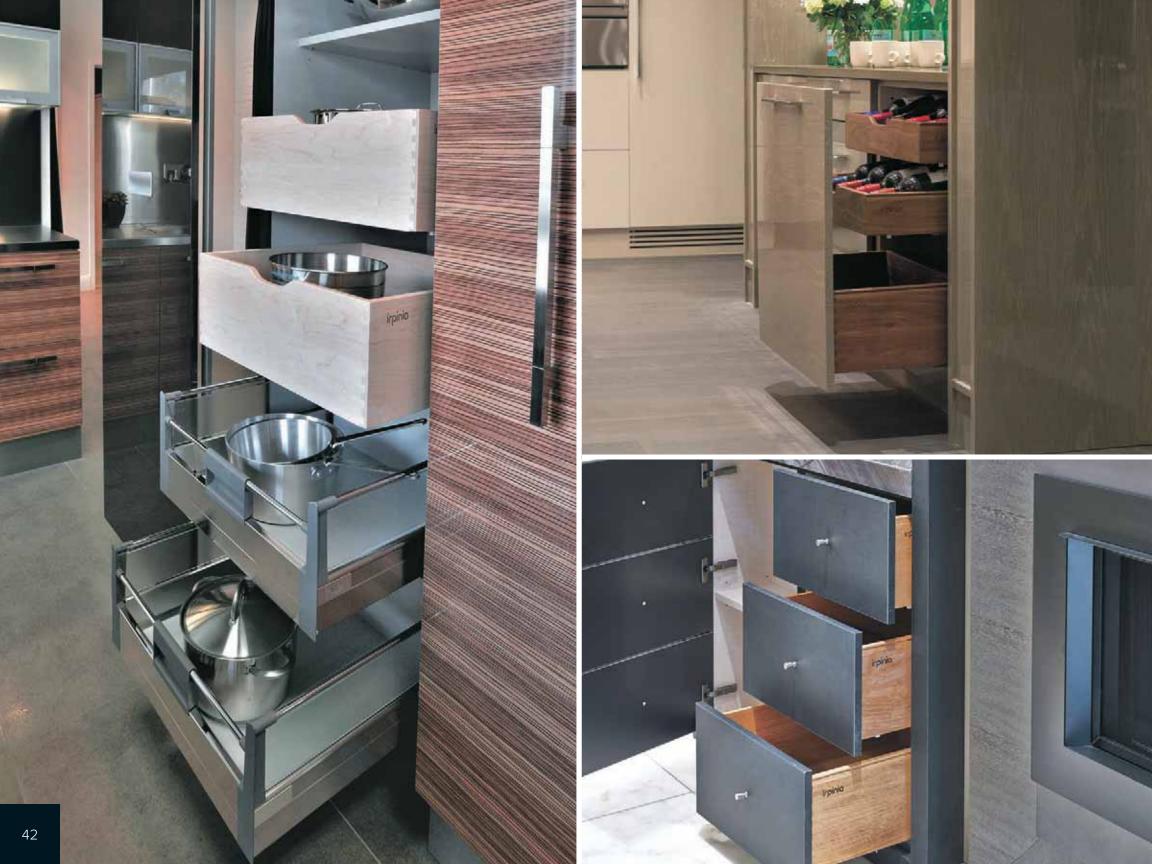

### STORAGE

is more about accessibility than cubic feet or square footage. Easy access equals usability. Irpinia Kitchens provides everything from pull-out spice racks to pantry shelving and wine racks.