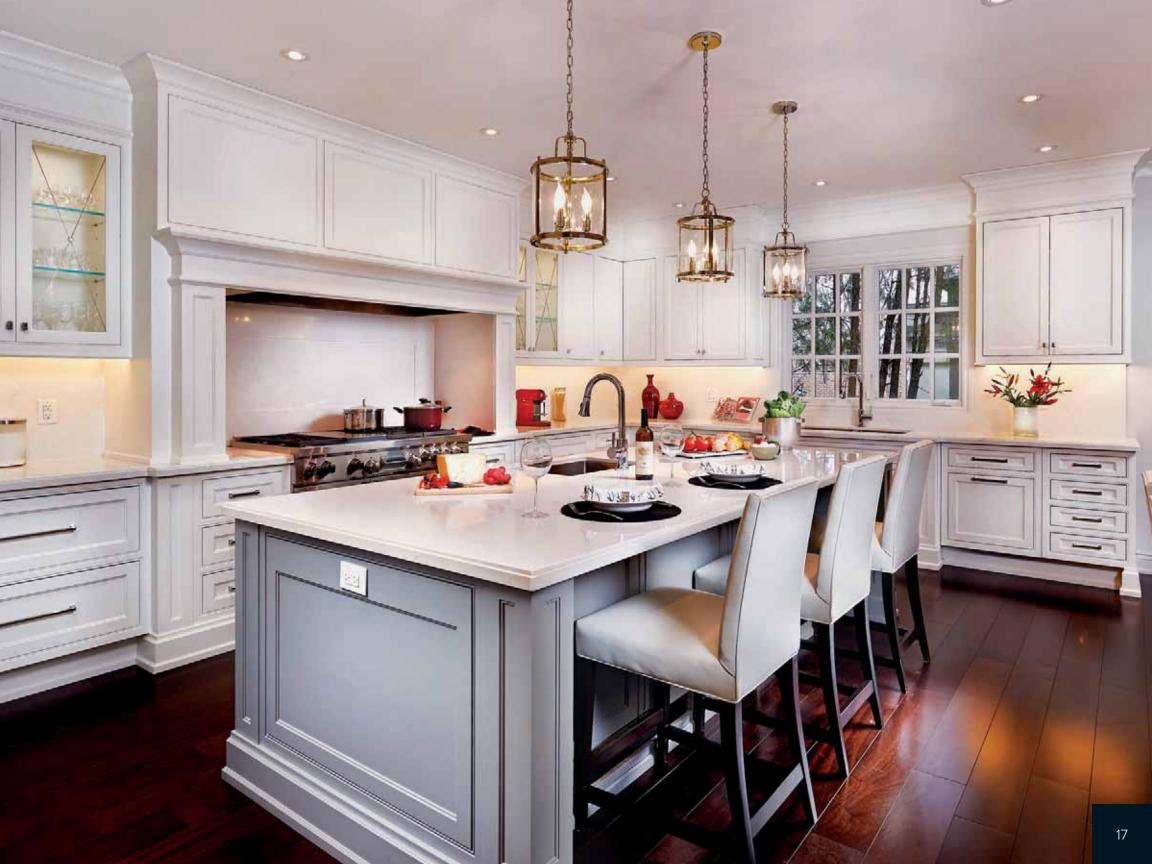

## TRANSITIONAL ST

Transitional style is a blend of traditional and contemporary styles, finishes and materials. Transitional designs have clean lines, simple door styles, modern pull hardware, mixed cabinet finishes and many other elements which create a complementary balance that is unique to the homeowner's personal taste.