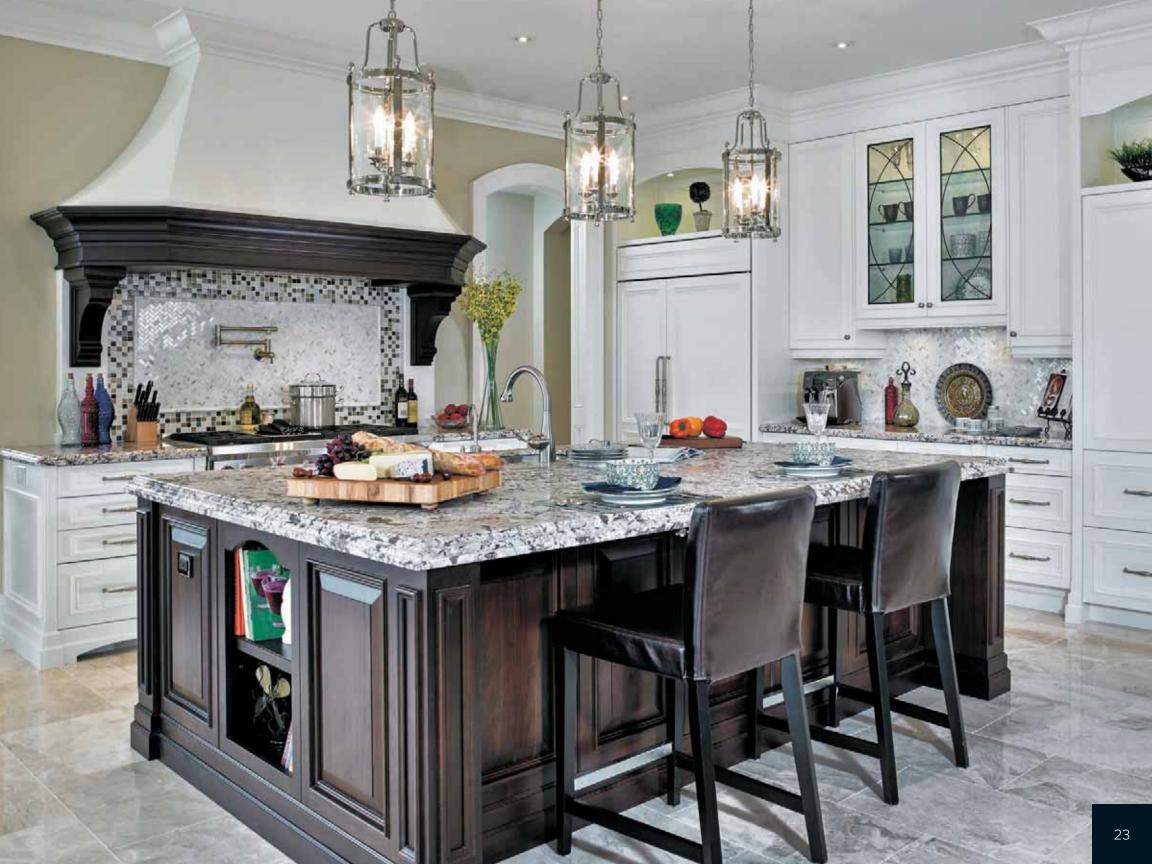

## TRADITIONAL STYL

0

CROK

0 0

0

Victorian, Georgian, Colonial, Cape Cod, Early American or even Shaker, are all familiar titles that represent the true identity of traditional styles. Rich wood finishes, raised panel doors, antique finishes, turned posts, large over-mantle style range hoods, multi-level crown mouldings, French mullion glass doors and many more embellishments. Traditional style is the definition of formal, timeless elegance and classic beauty.