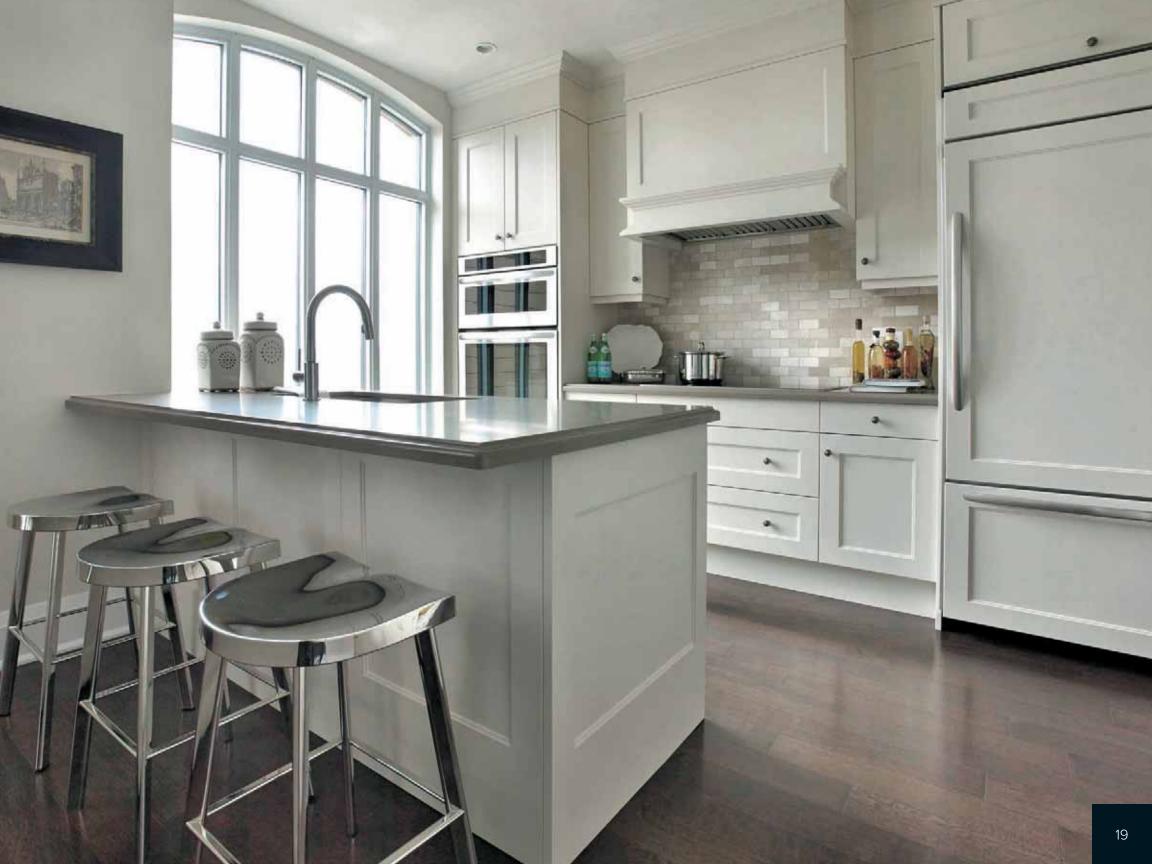

## TRADITIONAL STYL

0

CROK

0 0

0

Victorian, Georgian, Colonial, Cape Cod, Early American or even Shaker, are all familiar titles that represent the true identity of traditional styles. Rich wood finishes, raised panel doors, antique finishes, turned posts, large over-mantle style range hoods, multi-level crown mouldings, French mullion glass doors and many more embellishments. Traditional style is the definition of formal, timeless elegance and classic beauty.