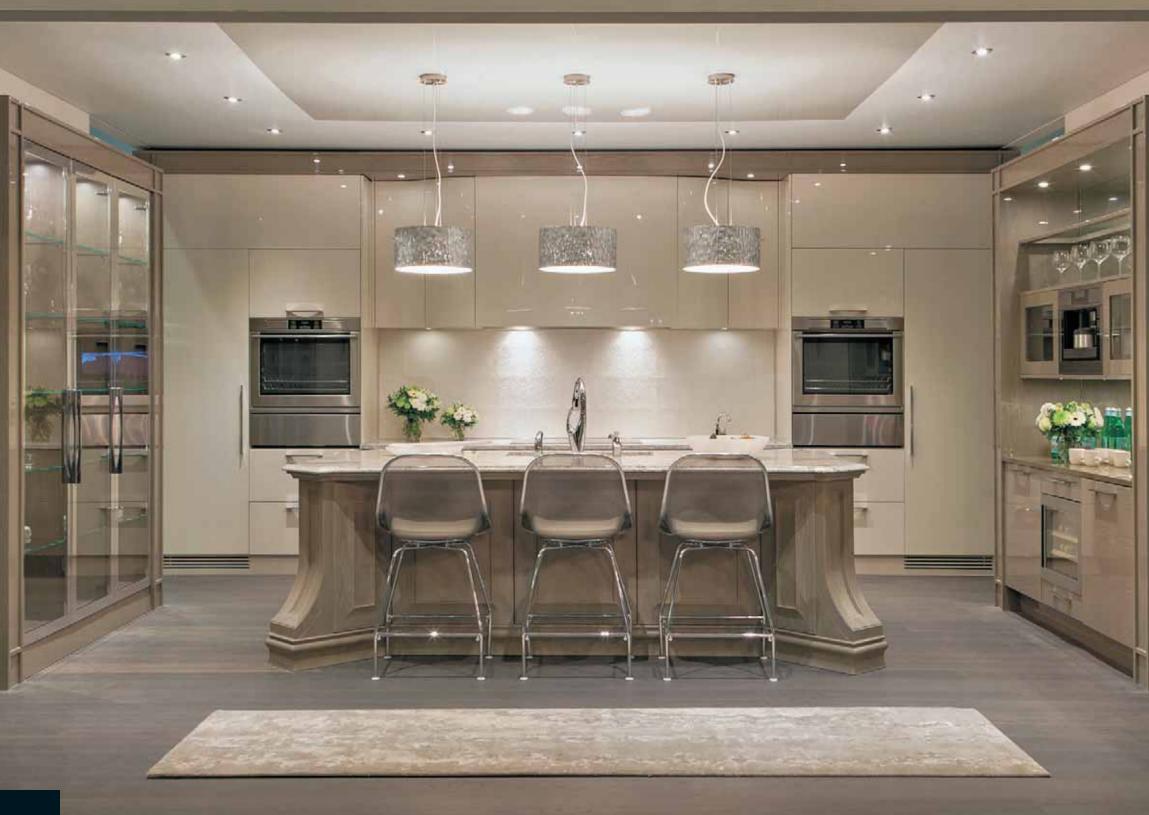

# CONTEMPORARY STYLE

Long St.

Contemporary styles are extremely versatile for almost any home. Striped wood grains, zero sheen finished engineered veneers, super high gloss finishes, whites, greys, soft beiges, bright and intense colours, floating cabinets; so many styles and options.