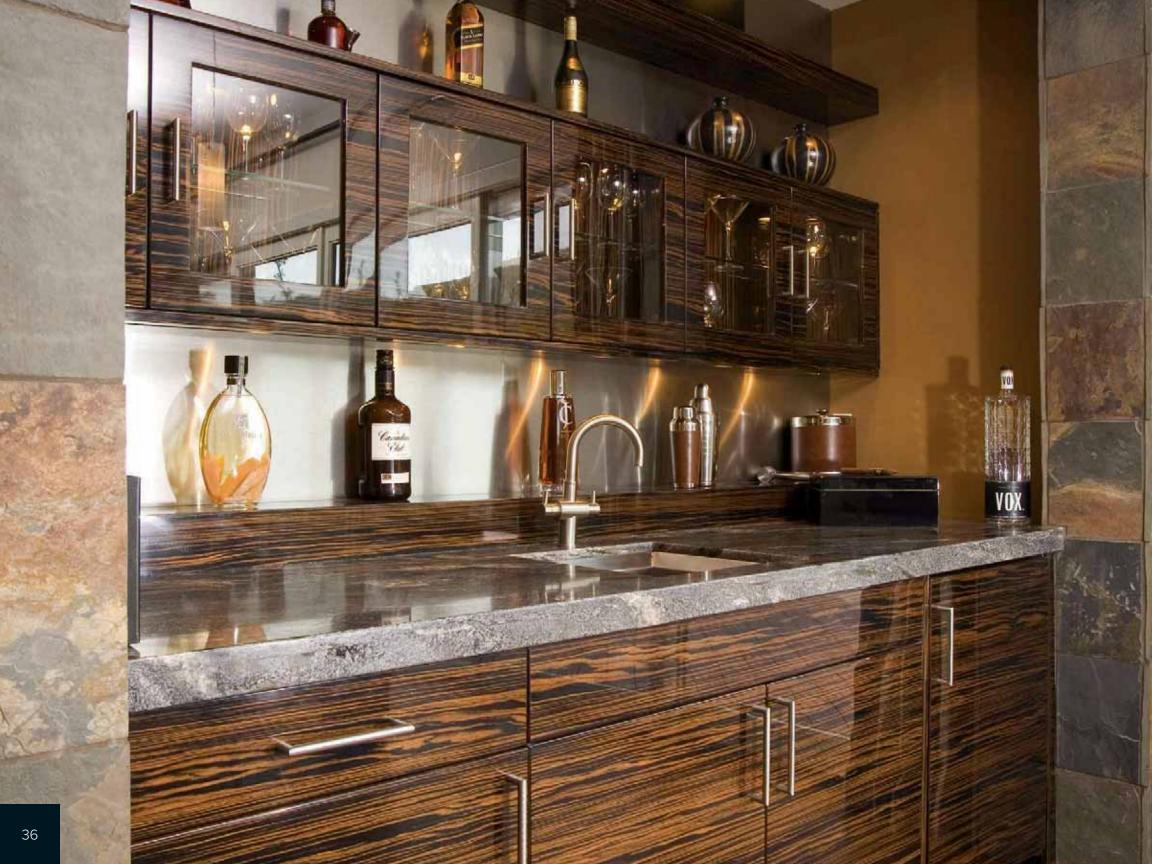

### STORAGE

is more about accessibility than cubic feet or square footage. Easy access equals usability. Irpinia Kitchens provides everything from pull-out spice racks to pantry shelving and wine racks.

## CUSTOM HOODS

are designed to create a pleasing focal point in your kitchen.