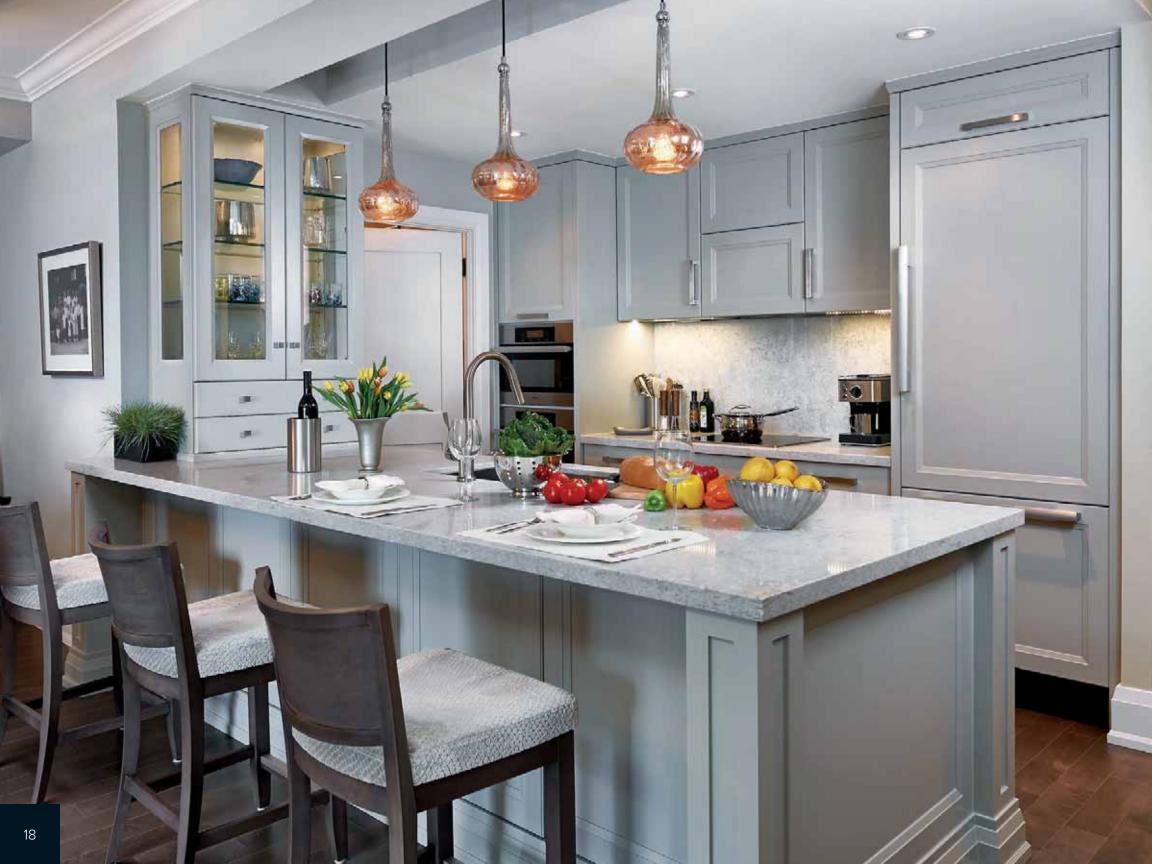

## TRANSITIONAL ST

Transitional style is a blend of traditional and contemporary styles, finishes and materials. Transitional designs have clean lines, simple door styles, modern pull hardware, mixed cabinet finishes and many other elements which create a complementary balance that is unique to the homeowner's personal taste.