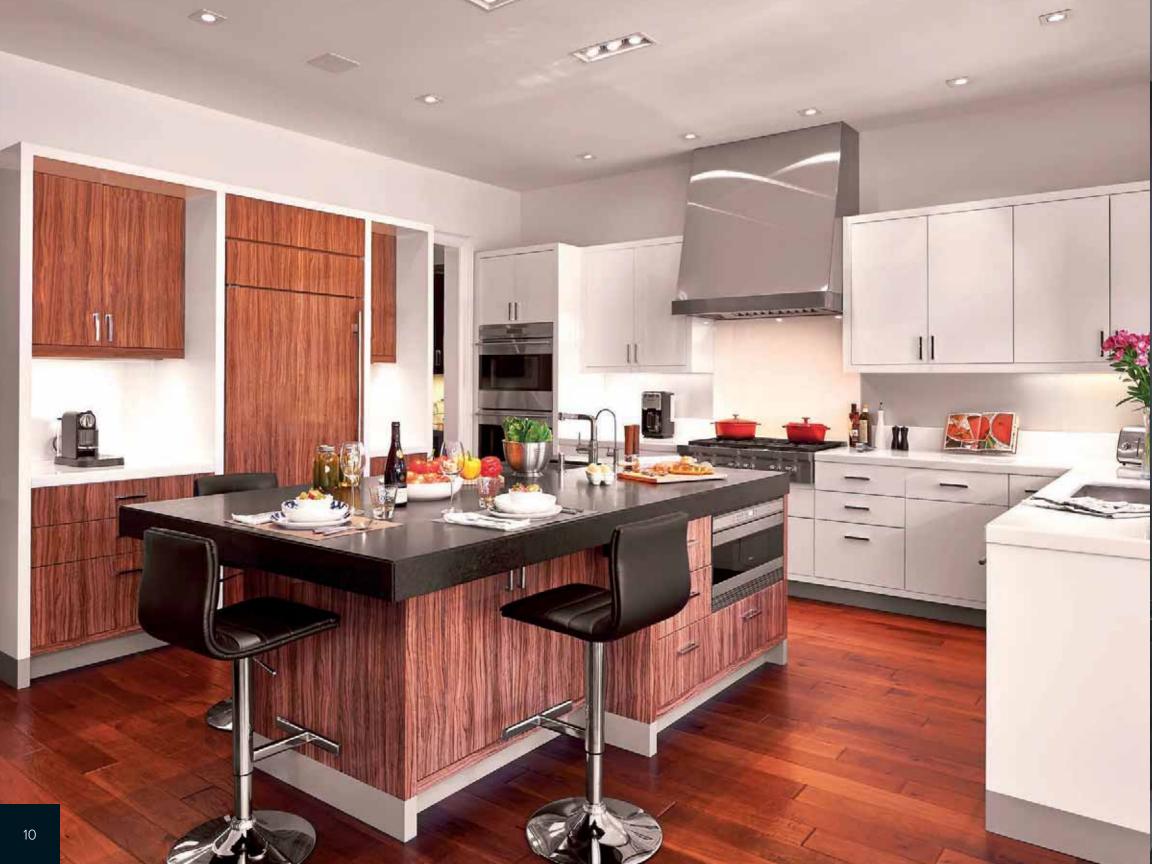

## TRANSITIONAL ST

Transitional style is a blend of traditional and contemporary styles, finishes and materials. Transitional designs have clean lines, simple door styles, modern pull hardware, mixed cabinet finishes and many other elements which create a complementary balance that is unique to the homeowner's personal taste.