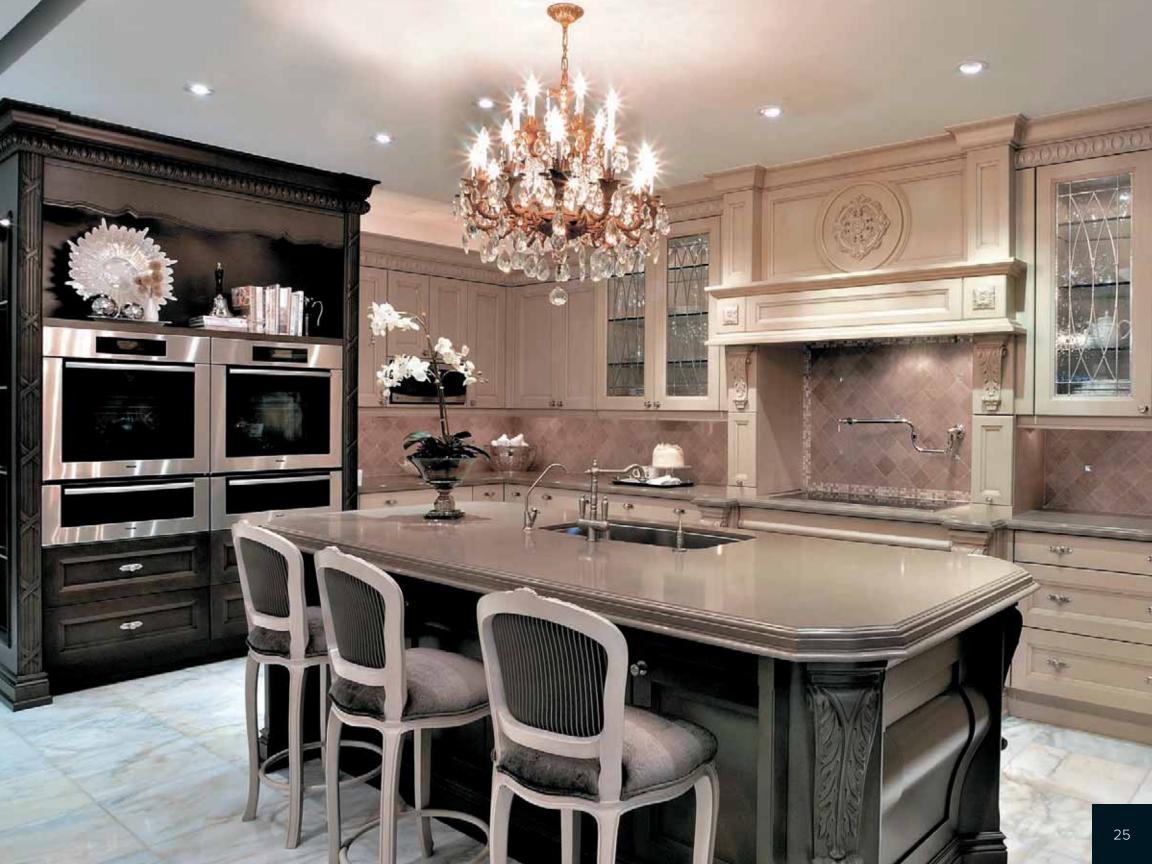

## TRADITIONAL STYL

0

CROK

0 0

0

Victorian, Georgian, Colonial, Cape Cod, Early American or even Shaker, are all familiar titles that represent the true identity of traditional styles. Rich wood finishes, raised panel doors, antique finishes, turned posts, large over-mantle style range hoods, multi-level crown mouldings, French mullion glass doors and many more embellishments. Traditional style is the definition of formal, timeless elegance and classic beauty.