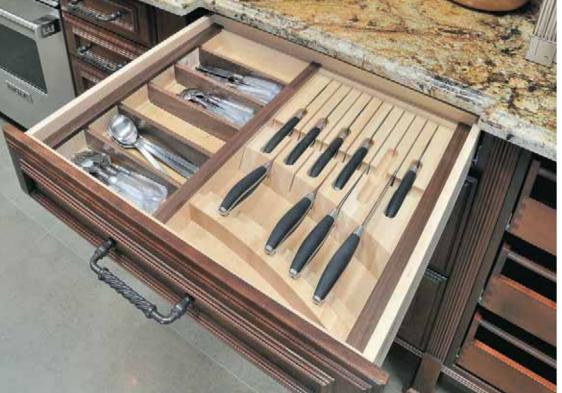

### STORAGE

is more about accessibility than cubic feet or square footage. Easy access equals usability. Irpinia Kitchens provides everything from pull-out spice racks to pantry shelving and wine racks.