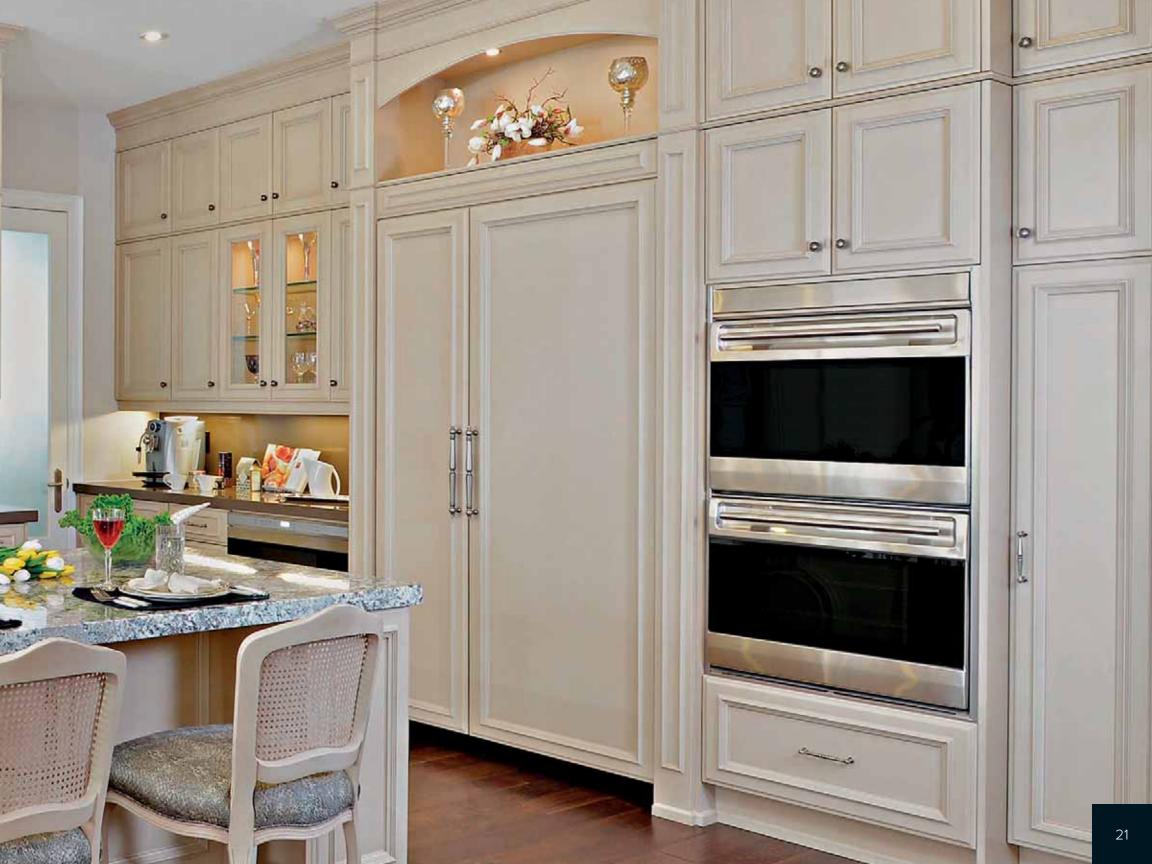

## INTEGRATED APPLIANCES

elevate your kitchen to a beautiful living space. Dress up the fridge and dishwasher with furniture panels and mirrors, tall decorative columns or open display shelving.

**At Irpinia Kitchens, we go GREEN!** This is not a trend nor an option, it's a lifestyle. For years we have been developing GREEN products to help maintain a perfect synthesis between safeguarding the health of our environment and our clients.