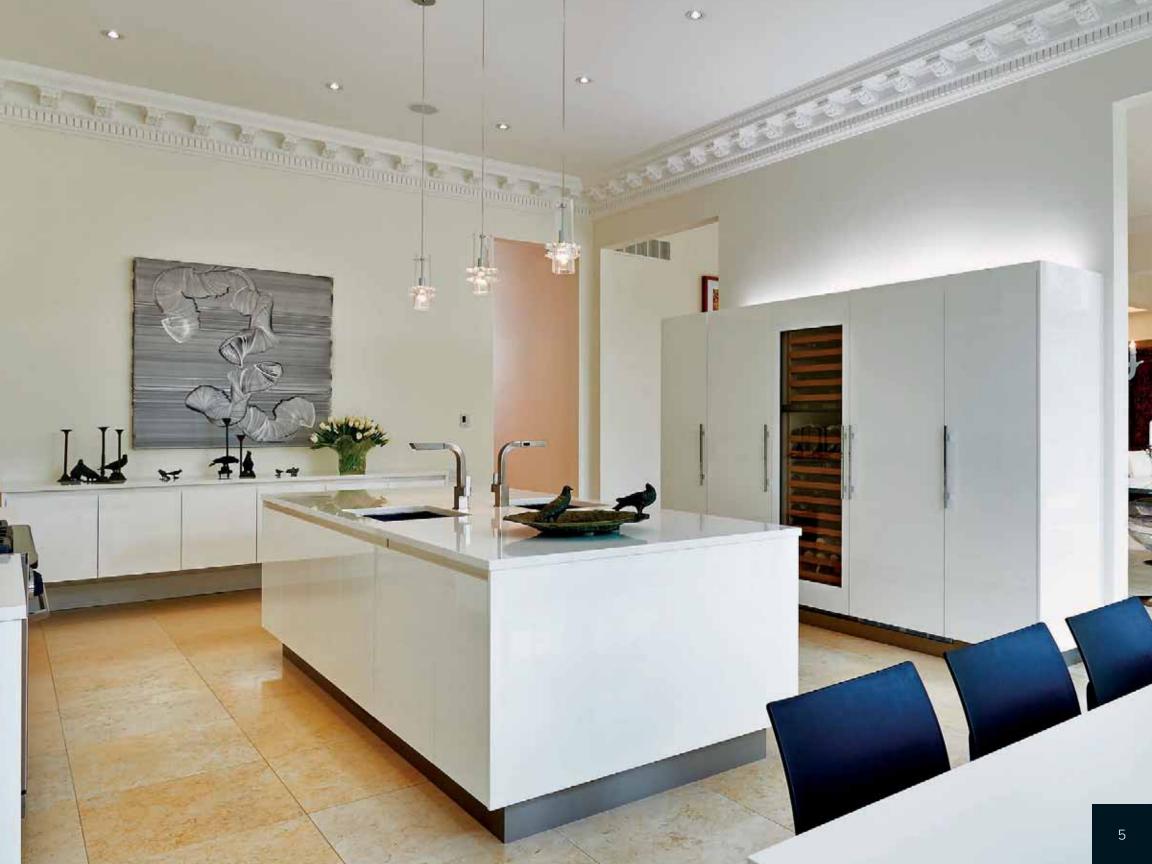

### STORAGE

is more about accessibility than cubic feet or square footage. Easy access equals usability. Irpinia Kitchens provides everything from pull-out spice racks to pantry shelving and wine racks.

## INTEGRATED APPLIANCES

elevate your kitchen to a beautiful living space. Dress up the fridge and dishwasher with furniture panels and mirrors, tall decorative columns or open display shelving.

**At Irpinia Kitchens, we go GREEN!** This is not a trend nor an option, it's a lifestyle. For years we have been developing GREEN products to help maintain a perfect synthesis between safeguarding the health of our environment and our clients.